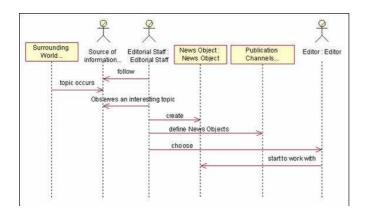

#### **B.** Sequence Diagram

TheSequencediagram involvesallthefunctionsthatareinvolvedi n themodule. And it also categorizesthe function accordingthemodule