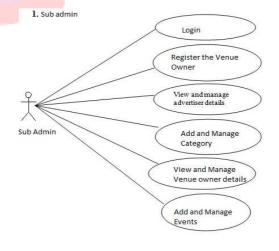

#### A. Use Case Diagram

Use case diagramcontains actorsand thefunctionsto be performedbythe actors.Each actor shouldrelate to at least one function.Andall the function that should relate to oneactor.