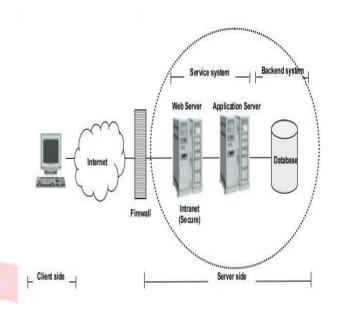

#### SYSTEM PERSEPECTIVE

With a particular final objective to plot a site, the social database must be created first. Hypothetical diagram can be segregated into two segments: The data model and the system Model. The data model spotlights on what data should be secured in the database while the Process model oversees how the data is readied. To place this with respect to the Social database, the data model is used to layout the social tables. The methodology Model is used to diagram the inquiries that will get to and perform operations on those Tables.